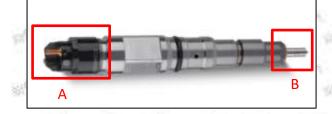

### 2.1.0445110628 Injector's Part Number Location

1) E.g.: The injector part number see as follows

| Name                      |
|---------------------------|
| brand, logo, part number, |
| series number             |
| nozzle part number        |
|                           |