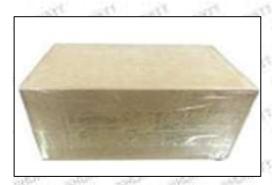

## 3.7.0445110628 Injector's Packing

Domestic express packaging: Usually wrapped in waterproof scotch tape, such as picture No.2.

**International express packaging:** Wrapped with waterproof yellow tape After wrapping the black protective film, such as picture No. 3.

Minors are prohibited from using transparent tape, yellow tape, black wrapping protective film, and white wrapping protective film to avoid personal injury.

Pic No. 2 Domestic express packaging: Wrapped with Transparent tape