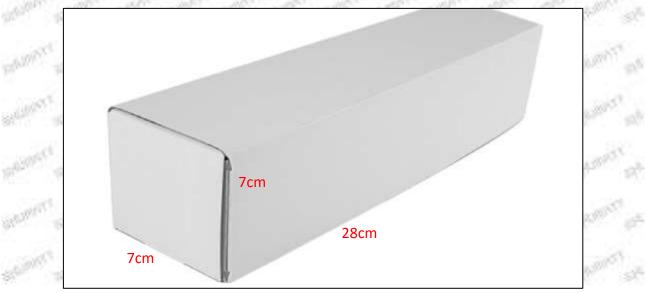

1.5.0445110628 Injector's Specifications and Dimensions Injector Size: 21.5cm\*4 cm \*4 cm = 344cm<sup>3</sup> (L\*W\*H=V) Injector Net Weight: 0.55kg Gross Weight: 0.6kg Injector Quality: China Made Brand New Package Size: 28cm\*7 cm \*7 cm = 1372 cm<sup>3</sup> Injector Type: Diesel Common Rail Injector MOQ: 4 Pieces

| (2) | In     | jector | Box | Size |
|-----|--------|--------|-----|------|
| (4) | - N. Y | CCLOI  | DUA | JIZC |

| 100 | 220 1200            | The The Phy Die Die The The The | 120 |
|-----|---------------------|---------------------------------|-----|
| No. | Name                | Injector Package Size (cm)      |     |
| 1   | <b>Injector Box</b> | 28*7*7                          | 1   |
|     |                     |                                 |     |