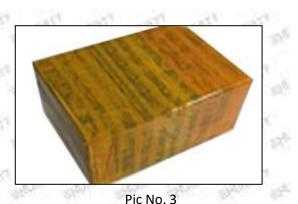

## 3.7.0445110628 Injector's Packing

Domestic express packaging: Usually wrapped in waterproof scotch tape, such as picture No.2.

**International express packaging:** Wrapped with waterproof yellow tape After wrapping the black protective film, such as picture No. 3.

International express packaging: Wrapped with yellow tape after wrapping black protective film

Mob/WhatsApp: +86 13410541523 Email : <u>ruby@shumatt.com</u> © 2022 Shenzhen Shumatt Technology Co., Ltd

Pic No. 4