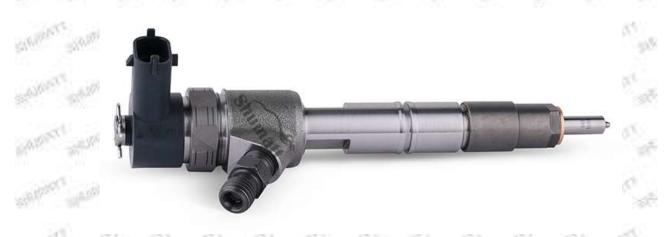

## 1.1. 0445110628 Injector's Basic Information

| SIMPLET | Title | China made new high quality diesel injector 0445110628 fuel injector CRI1-16 |
|---------|-------|------------------------------------------------------------------------------|
| -AVIAN  | SKU1  | G1W20445110628                                                               |
|         | SKU2  | DGH130445110628                                                              |

#### 1.4.0445110628 Injector's Parameter

Injector Series: 110 Series Parameter Performance: CRI1-16 Matching Accessories: F 00V C17 503, gasket Injector Type: Electromagnetic Injector Support System Maximum Pressure: 1600 Vehicle Configuration Information: JMC (JIANGLING)

1.5.0445110628 Injector's Specifications and Dimensions Injector Size: 21.5cm\*4 cm \*4 cm = 344cm<sup>3</sup> (L\*W\*H=V) Injector Net Weight: 0.55kg Gross Weight: 0.6kg Injector Quality: China Made Brand New Package Size: 28cm\*7 cm \*7 cm = 1372 cm<sup>3</sup> Injector Type: Diesel Common Rail Injector MOQ: 4 Pieces