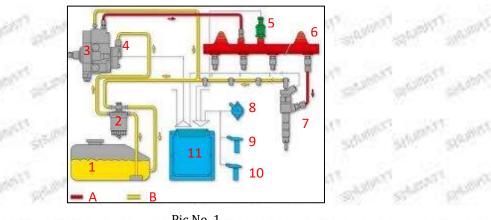

## 2.2.0445110628 Injector's Application Scenarios

Common rail system is an oil supply method refers to the diesel oil from the fuel tank sucked out by the gear pump through the oil-water separator and the gear pump to diesel fine filter, high-pressure pump, common rail pipe, and fuel injector, all together with the closed-loop fuel supply system composed of sensors and ECU that completely separates the generation of injection pressure and the injection process from each other.

Mob/WhatsApp: +86 13410541523 Email : <u>ruby@shumatt.com</u> © 2022 Shenzhen Shumatt Technology Co., Ltd

| 1.00 | 1                     | <u> </u> |                                |     |                                |       | and here and have            |
|------|-----------------------|----------|--------------------------------|-----|--------------------------------|-------|------------------------------|
| No.  | Name                  | No.      | Name                           | No. | Name                           | No.   | Name                         |
| 1    | Tank                  | 5        | Common Rail<br>Pressure Sensor | 9   | Engine Crankshaft Sensor       | A     | High Pressure Oil<br>Circuit |
| 2    | Diesel Filter         | 6        | Common Rail Pipe               | 10  | Camshaft Sensor                | В     | Low<br>Pressure Oil Circuit  |
| 3    | High-Pressure<br>Pump | 7        | Injector                       | 11  | ECU Electronic Control<br>Unit | and a | 26. M                        |
| 4    | Fuel Gear Pump        | 8        | Accelerator Pedal              |     | 200 - 200 - 223                |       | and the second               |