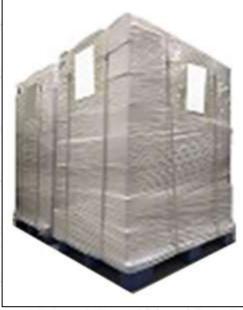

**Pallet Shipping:** Use fumigation free and recycling trays that meet export requirements, and use white wrapping protective film to wrap and bind with cable ties for the outside, such as picture No. 4,

**Pallet Shipping:** Use pallet that meet export requirements, and use white wrapping protective film to wrap and bind with cable ties